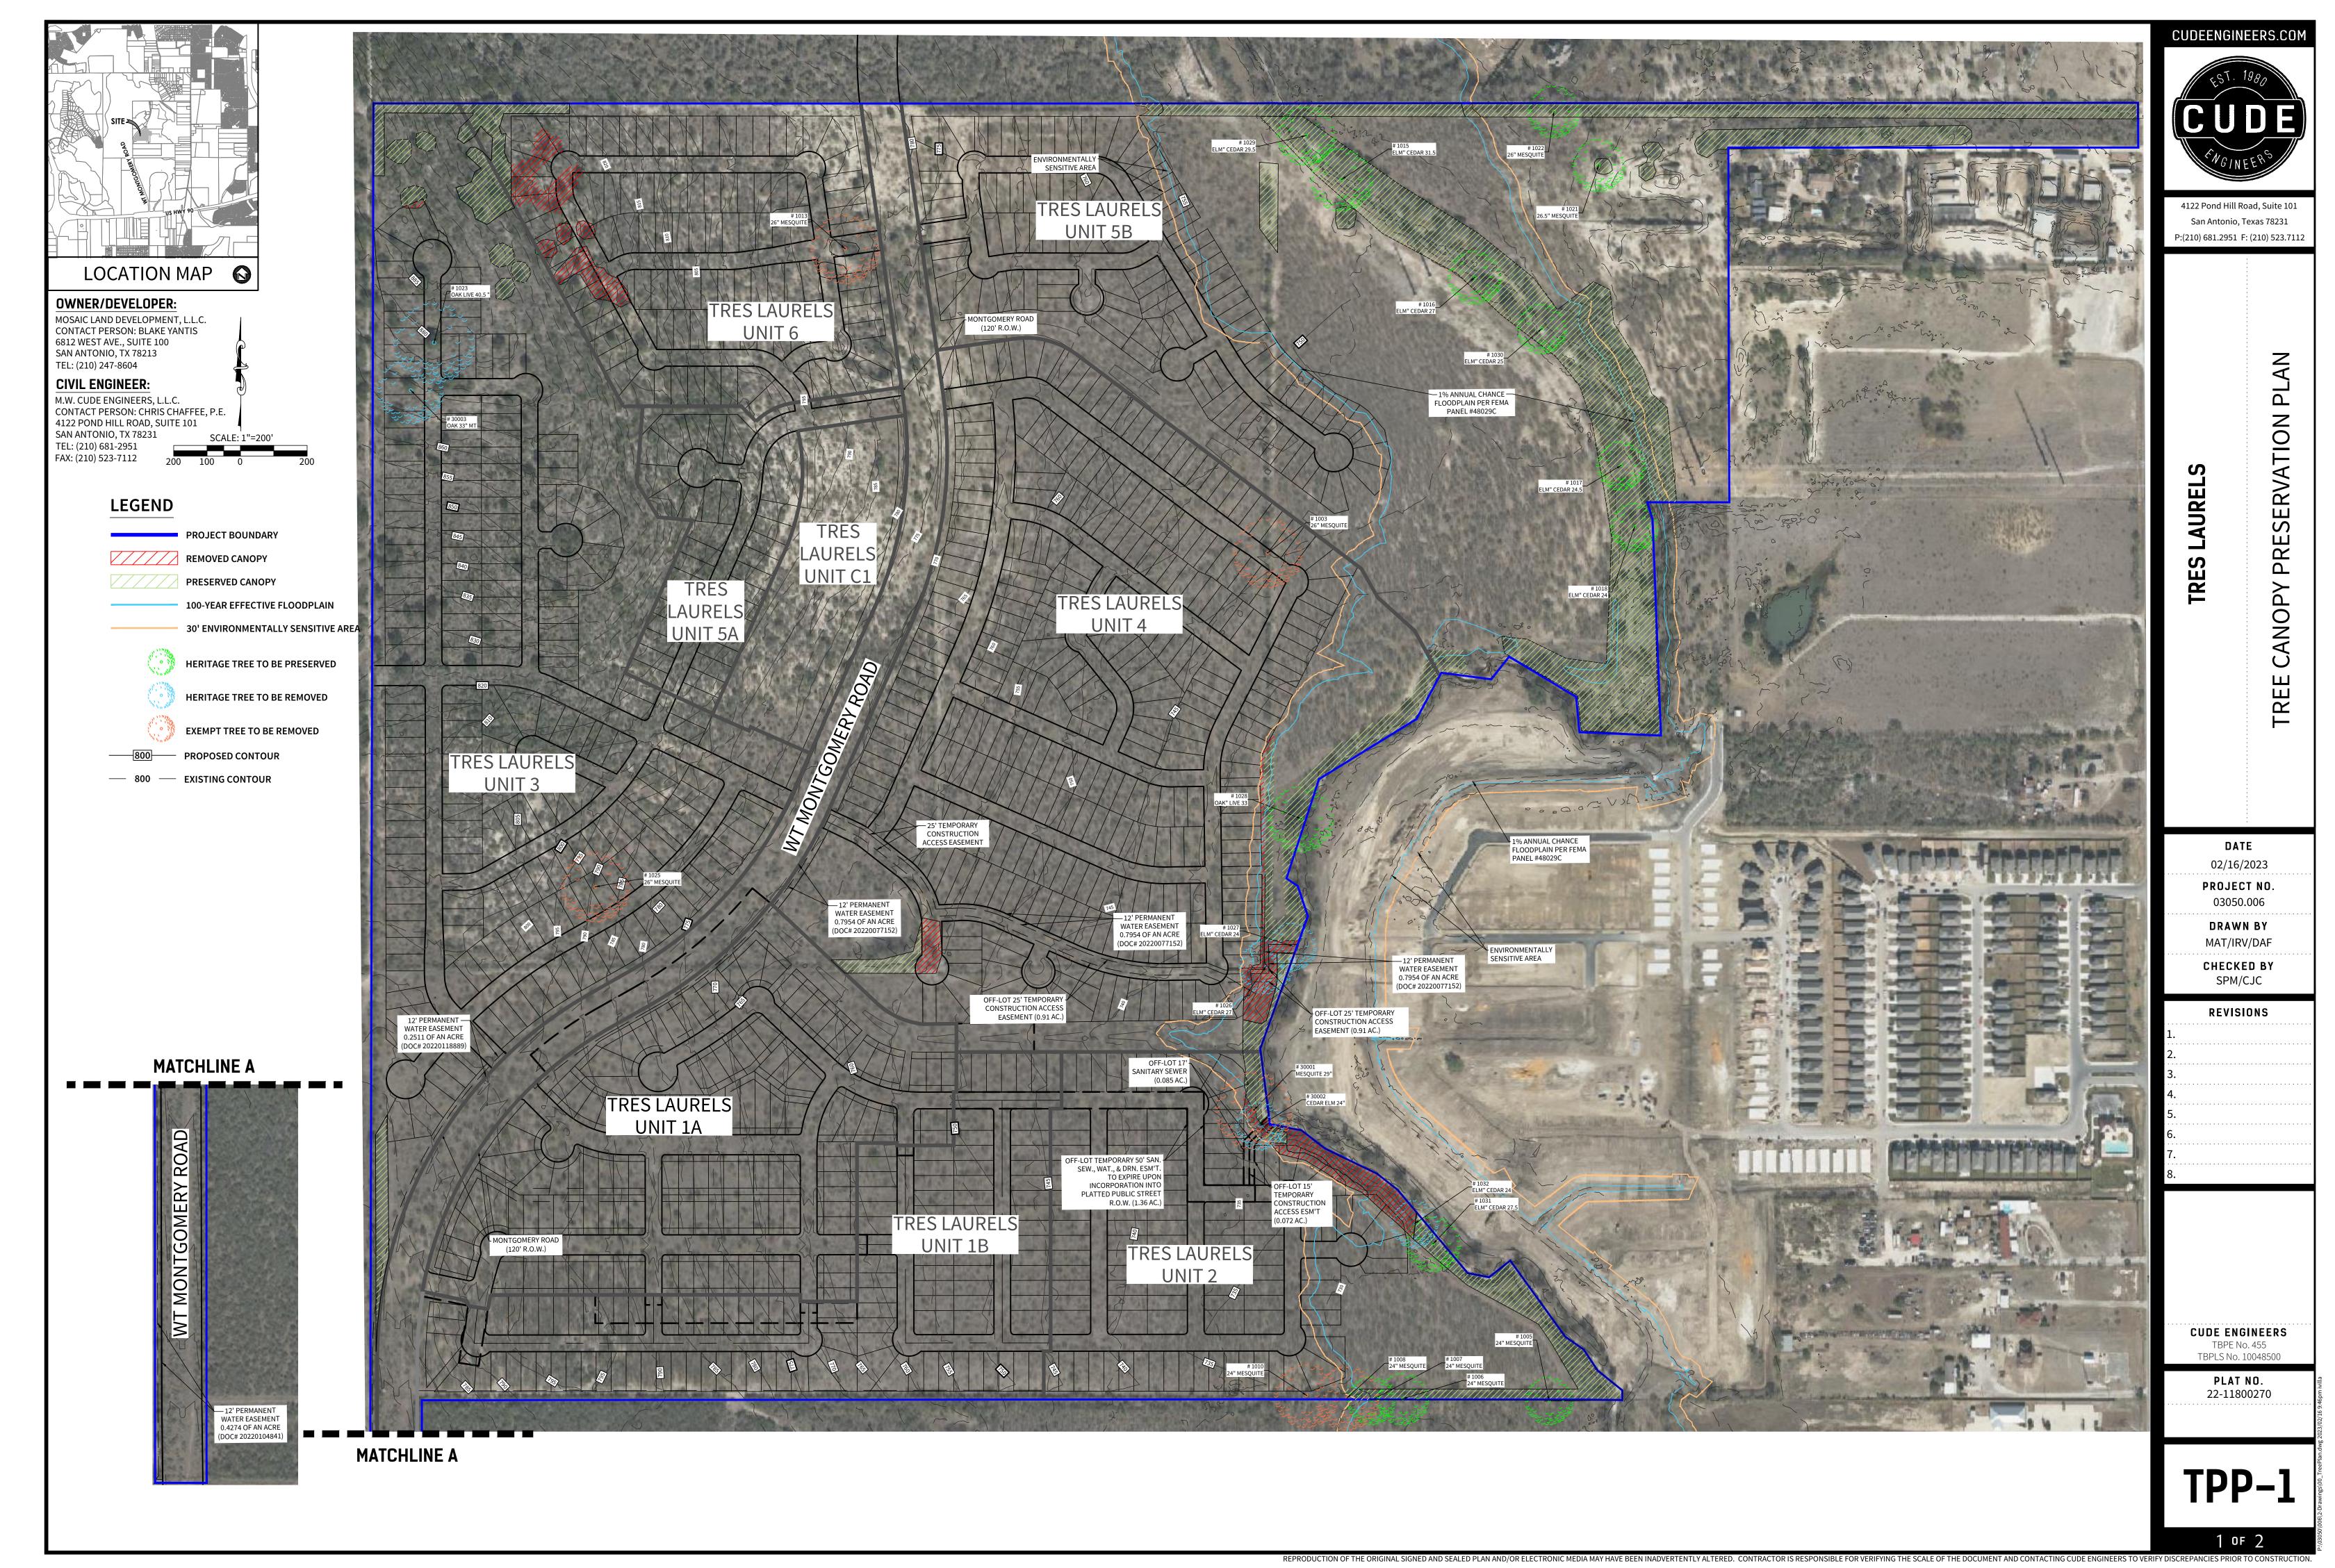

Xref.\00 map location.dwg

LOCATION MAP

## OWNER/DEVELOPER:

MOSAIC LAND DEVELOPMENT, L.L.C. CONTACT PERSON: BLAKE YANTIS 6812 WEST AVE., SUITE 100 SAN ANTONIO, TX 78213 TEL: (210) 247-8604